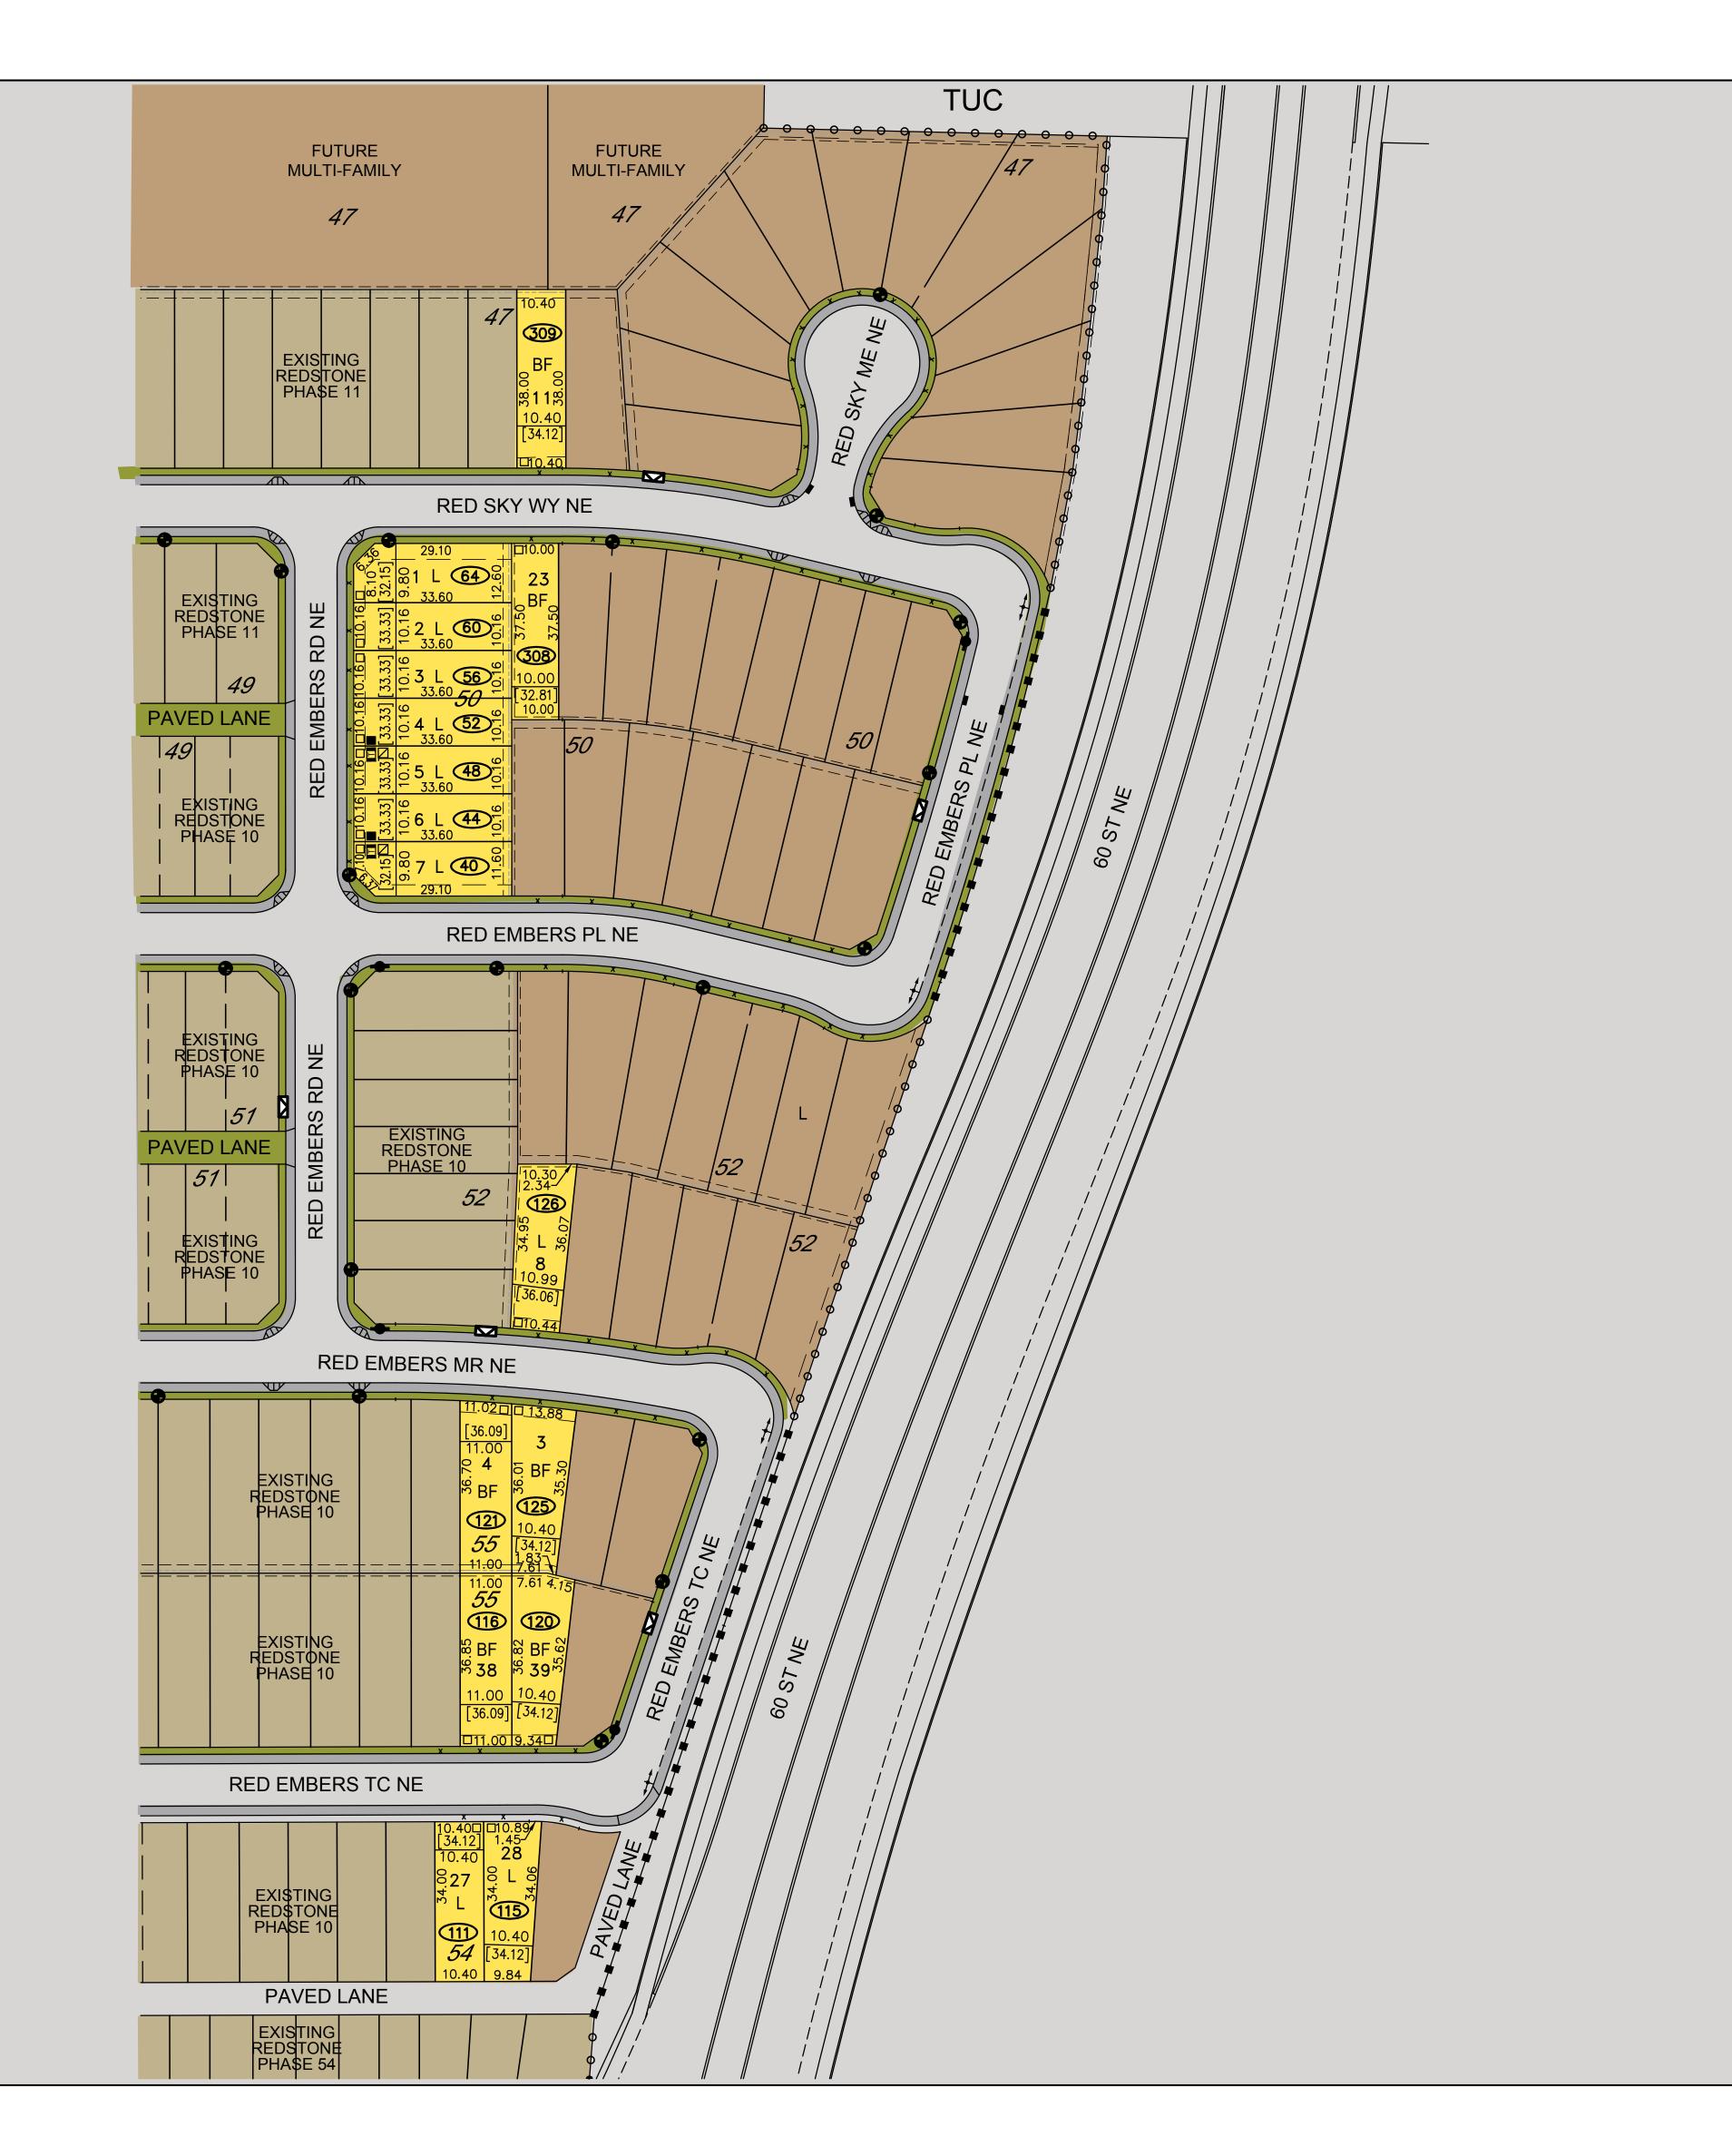

| REDSTONE                                                                                                                                                                                                                                                                                                                                                                                                                                                                                             |
|------------------------------------------------------------------------------------------------------------------------------------------------------------------------------------------------------------------------------------------------------------------------------------------------------------------------------------------------------------------------------------------------------------------------------------------------------------------------------------------------------|
| PHASE 88                                                                                                                                                                                                                                                                                                                                                                                                                                                                                             |
| L - LEVEL LOT (Sideyard Drains To The Front)   BF - LEVEL LOT (Back To Front Drainage)   T - TRANSITION LOT   □ - DRIVEWAY LOCATION   □ - DRIVEWAY LOCATION   □ - ELECTRIC TRANSFORMER   • - ELECTRIC TRANSFORMER   • - STREET LIGHT   • - CABLE TV PEDESTAL   • - TELEPHONE PEDESTAL   • - TELEPHONE SERVICE VAULT   • - HYDRANT   • - DECORATIVE CONCRETE FENCE   • - CHAIN LINK FENCE   • - COMMUNITY MAILBOX   • - CONCRETE DRAINAGE SWALE ROW   • - CONCRETE DRAINAGE SWALE ROW                 |
| - EXISTING RESIDENTIAL                                                                                                                                                                                                                                                                                                                                                                                                                                                                               |
| NOTES:<br>REFER TO LEGAL PLAN OF SUBDIVISION TO CONFIRM ALL<br>LOT DIMENSIONS.<br>REFER TO UTILITY RIGHTS OF WAY AND EASEMENT<br>DOCUMENTS TO DETERMINE RESTRICTIONS ON EXTENT OF<br>TITLE.<br>THIS PLAN IS CONCEPT ONLY AND MAY BE SUBJECT TO<br>CHANGE WITHOUT NOTICE.<br>THIS COPYRIGHTS TO ALL DESIGNS AND DRAWINGS ARE<br>PROPERTY OF STANTEC CONSULTING LTD.<br>REPRODUCTION OR USE FOR ANY PURPOSE OTHER THAN<br>THAT AUTHORIZED BY STANTEC CONSULTING LTD. IS<br>FORBIDDEN.<br>JUNE 29, 2020 |
| <b>GUALICO</b> <sup>®</sup><br>communities                                                                                                                                                                                                                                                                                                                                                                                                                                                           |