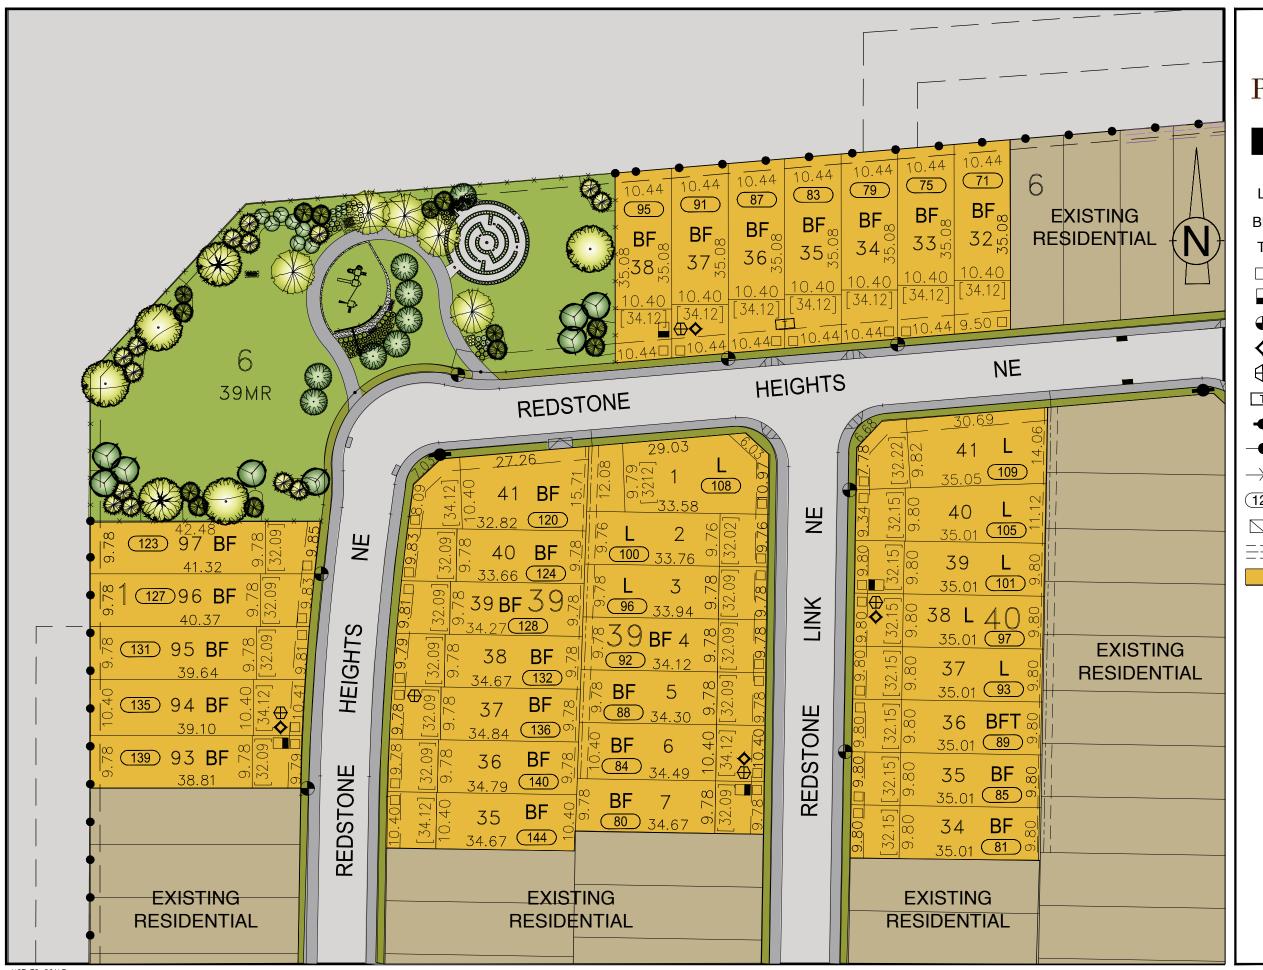

## PHASE 5

LEVEL LOT (Sideyard Drains To The Front)

BF - LEVEL LOT (Back To Front Drainage)

T - TRANSITION LOT

DRIVEWAY LOCATION

- ELECTRIC TRANSFORMER

- STREET LIGHT

- CABLE TV PEDESTAL

TELEPHONE PEDESTAL

T - TELEPHONE SERVICE VAULT

- HYDRANT

DECORATIVE CONCRETE FENCE

- CHAIN LINK FENCE

23) - MUNICIPAL ADDRESS

- COMMUNITY MAILBOX

- COMMONTT MAILBOX

- CONCRETE DRAINAGE SWALE ROW

-

- R1N NARROW PARCEL SINGLE FAMILY FRONT DRIVE

## NOTE

REFER TO LEGAL PLAN OF SUBDIVISION TO CONFIRM ALL LOT DIMENSIONS.

REFER TO UTILITY RIGHTS OF WAY AND EASEMENT DOCUMENTS TO DETERMINE RESTRICTIONS ON EXTENT OF TITLE.

THIS PLAN IS CONCEPT ONLY AND MAY BE SUBJECT TO CHANGE WITHOUT NOTICE.